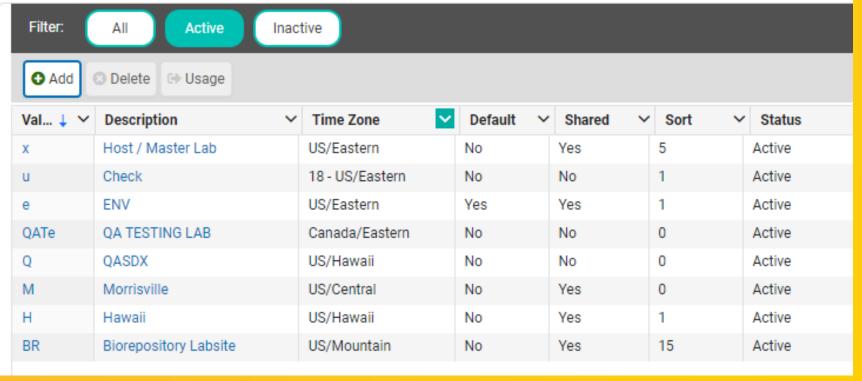

- Technical administration
  - Test Code proliferation
  - Limits
  - Instrumentation
  - Certifications
  - Sample storage locations

- Customer service
  - Divergent sample submission process
  - Specific testing/reporting needs
  - Lab holidays, time zones and working hours