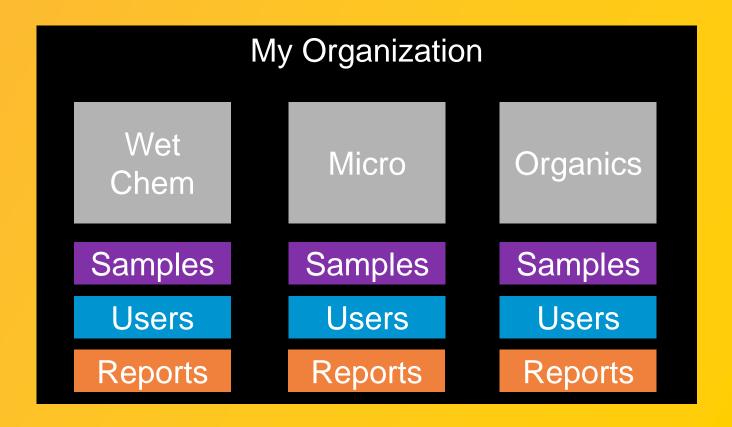

## **Types of Multi-Site Organizations**

- Stand-alone/Hybrid
  - Non-shared samples
  - Lab-specific users
  - Reporting per lab