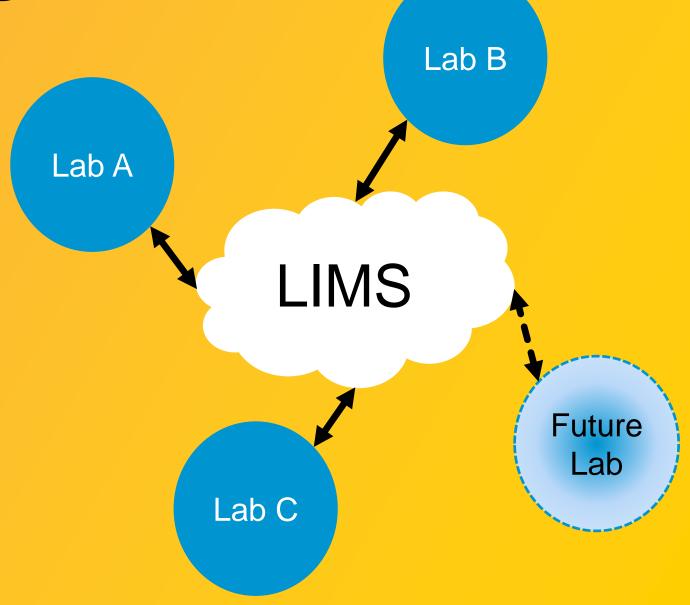

## **LIMS Product Challenges**

- Continue support for true single-site labs
- Evolving to support various multi-site models
  - Stand-alone/Hybrid
  - Hub and Spoke
  - Fully integrated