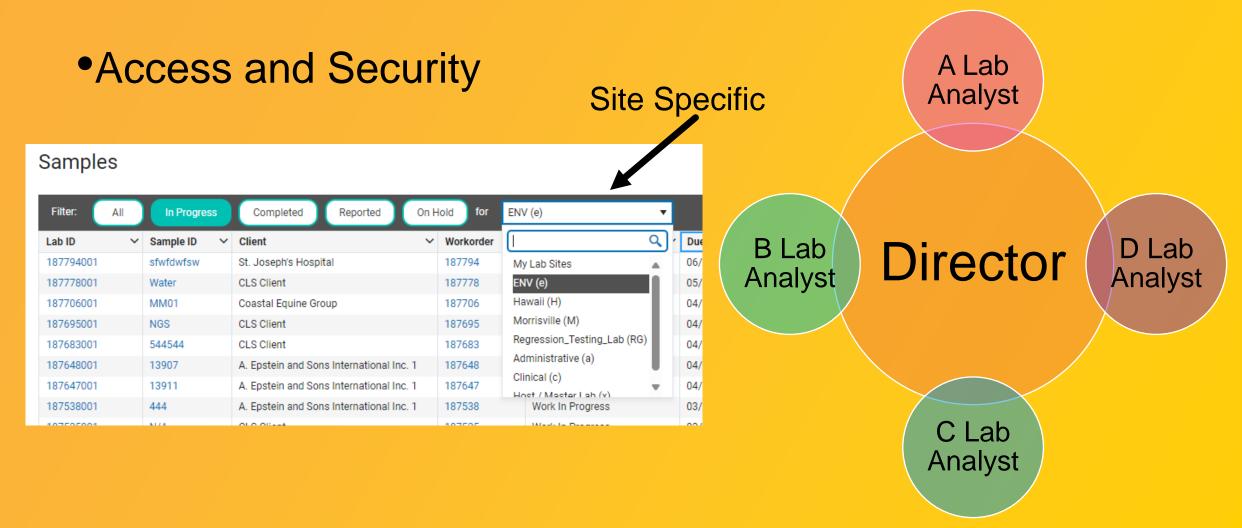

## **Types of Multi-Site Organizations**

- Operational efficiency
  - Duplicate testing capabilities
  - Organizational awareness
  - Training
  - Analytics

- Access and Security
  - Most Users should only see "their work"
  - Some Users need to see all work
  - Authentication is granted at the Enterprise level