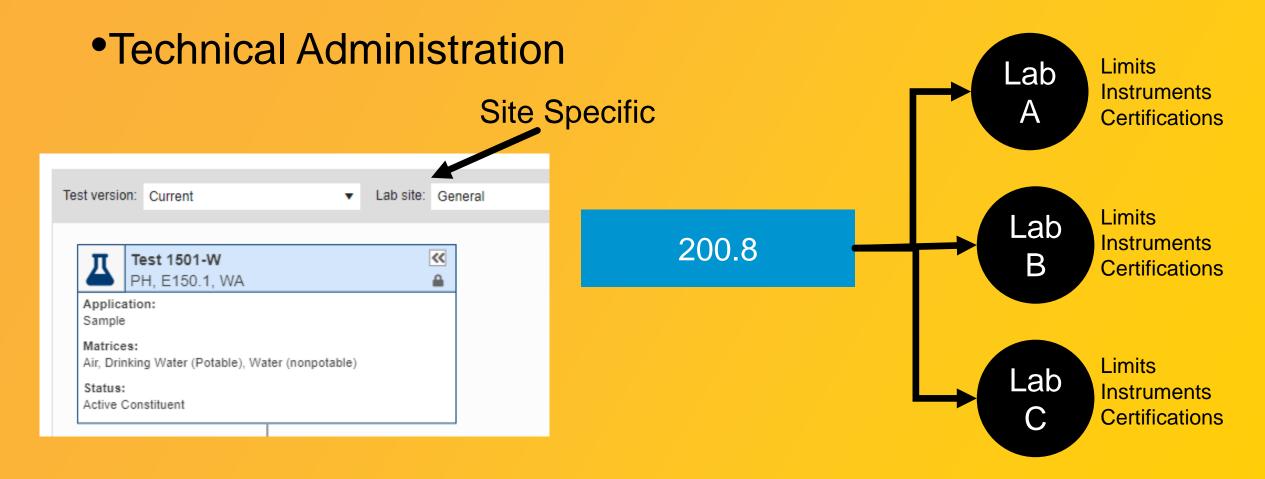

- Technical administration
  - Test Code proliferation
  - Limits
  - Instrumentation
  - Certifications
  - Sample storage locations

- Customer service
  - Divergent sample submission process
  - Specific testing/reporting needs
  - Lab holidays, time zones and working hours