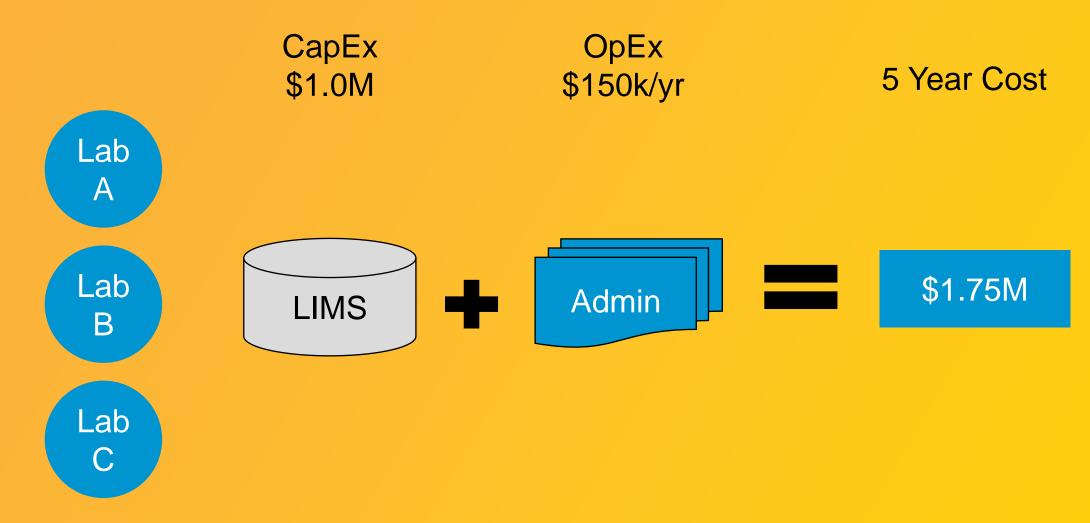

## LIMS Solutioning: Cost

# LIMS Solutioning: Cost

- Cloud-based solutions
- Licensing structure
- Total Time to Value
- Future proofing