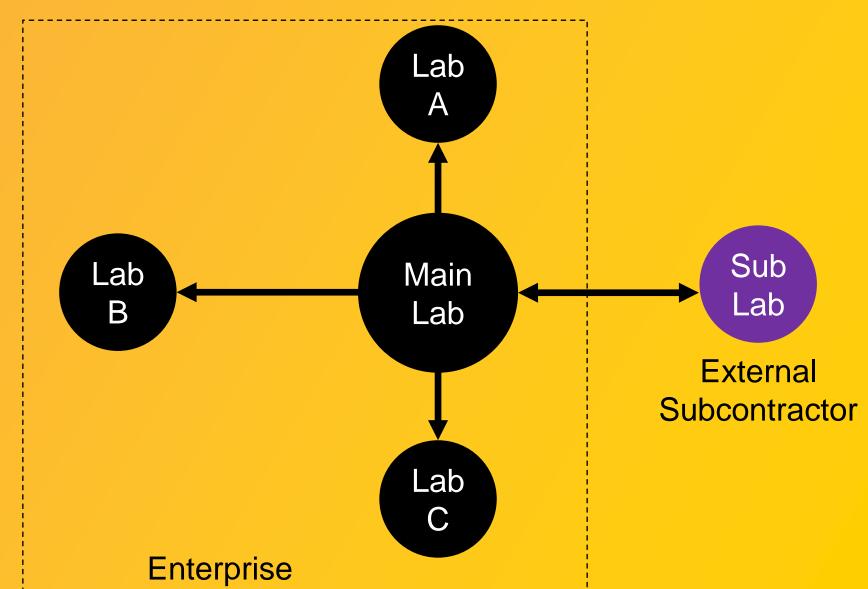

## LIMS Challenges for a Multi-Site Organization

**Kevin Carter**VP, Product Management
Clinisys

## What is a Multi-Site Organization?

More than one Lab operating under one Organization

Enterprise

Partner Lab

Lab A

Lab B

Lab C

#### **Recent Trends Towards Multi-Site**

- Mergers and Acquisitions
- Expanding scope
- Specialization
- Resource constraints
  - US Lab vacancies hovering around 11%
  - Environmental testing expected to grow 23% through 2030\*



## **Single-Site Organizations**

- Shared samples
- Cross functional users
- One reporting entity



## **Types of Multi-Site Organizations**

- Stand-alone/Hybrid
  - Non-shared samples
  - Lab-specific users
  - Reporting per lab





## **Types of Multi-Site Organizations**

Hub and Spoke



## **Types of Multi-Site Organizations**



- Operational efficiency
  - Duplicate testing capabilities
  - Organizational awareness
  - Training
  - Analytics

- Access and Security
  - Most Users should only see "their work"
  - Some Users need to see all work
  - Authentication is granted at the Enterprise level

- Technical administration
  - Test Code proliferation
  - Limits
  - Instrumentation
  - Certifications
  - Sample storage locations



- Customer service
  - Divergent sample submission process
  - Specific testing/reporting needs
  - Lab holidays, time zones and working hours

- Cost
  - Hosting on-premise LIMS is no longer standard
  - Hosting and maintaining multiple LIMS is expensive
    - CapEx + OpEx
  - Individual LIMS are typically configured independently
    - Dep