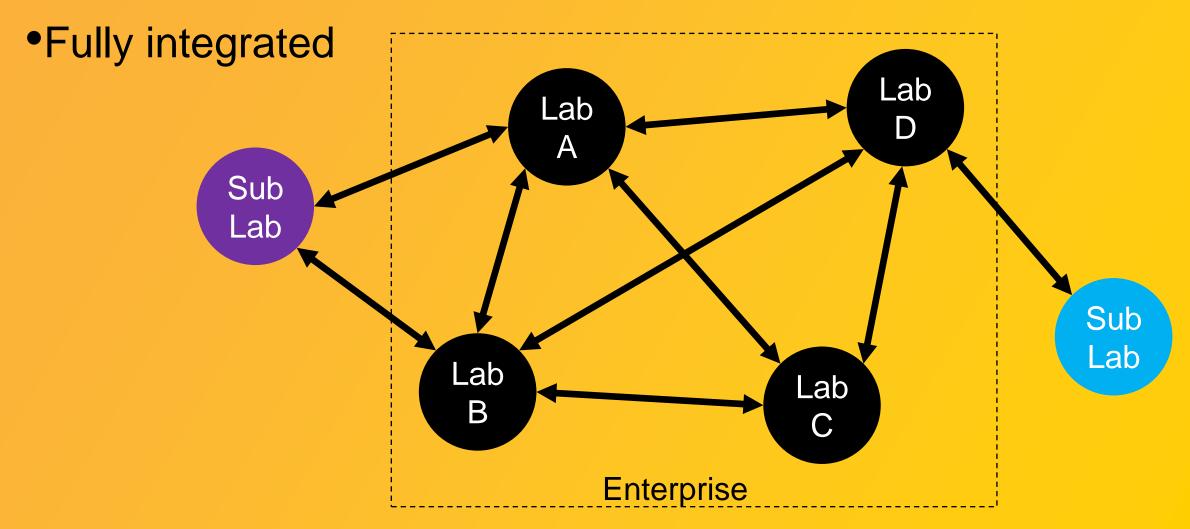

## **LIMS Product Challenges**

- Continue support for true single-site labs
- Evolving to support various multi-site models
  - Stand-alone/Hybrid
  - Hub and Spoke
  - Fully integrated