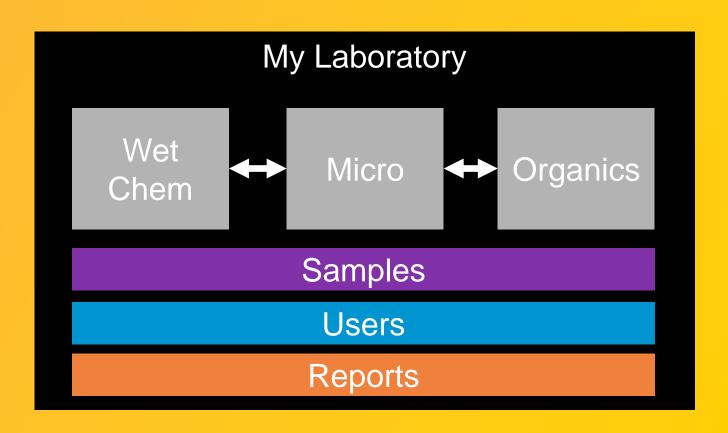

## **Single-Site Organizations**

- Shared samples
- Cross functional users
- One reporting entity