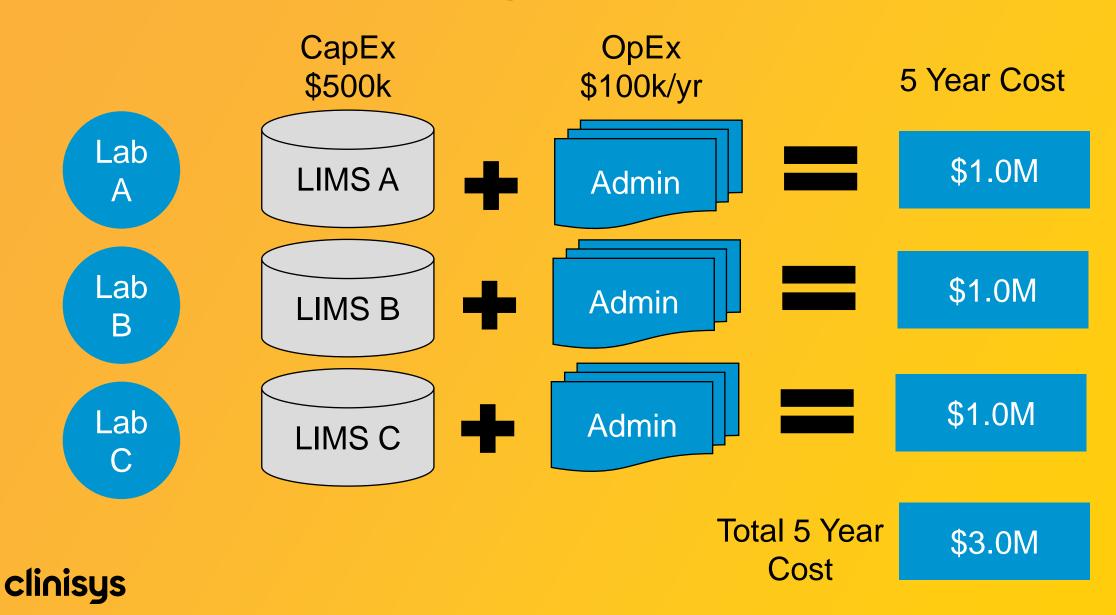

## LIMS Solutioning: Cost

- Cost
  - Hosting on-premise LIMS is no longer standard
  - Hosting and maintaining multiple LIMS is expensive
    - CapEx + OpEx
  - Individual LIMS are typically configured independently
    - Deployment cost