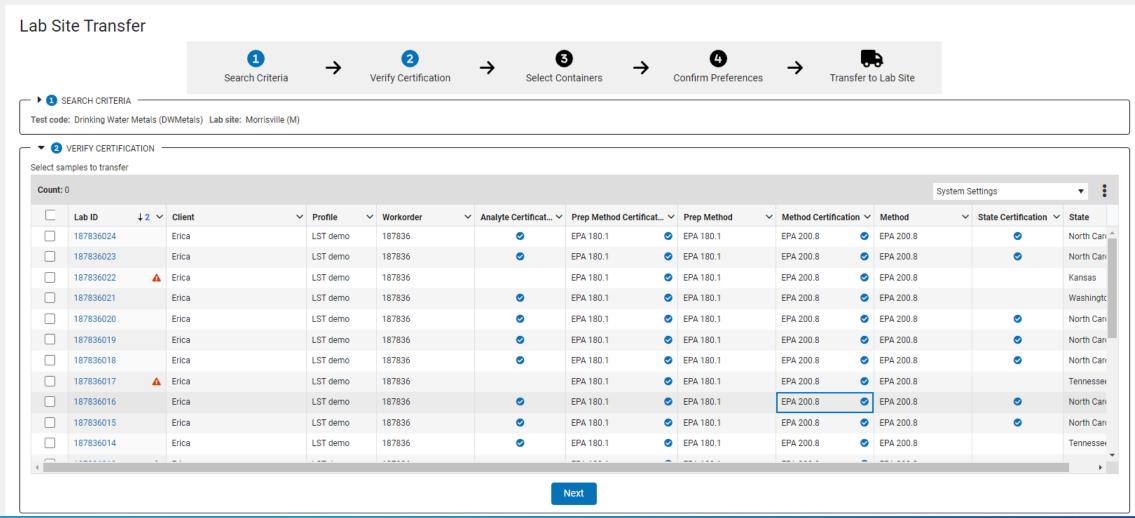

- Technical administration
  - Test Code proliferation
  - Limits
  - Instrumentation
  - Certifications
  - Sample storage locations

- Customer service
  - Divergent sample submission process
  - Specific testing/reporting needs
  - Lab holidays, time zones and working hours