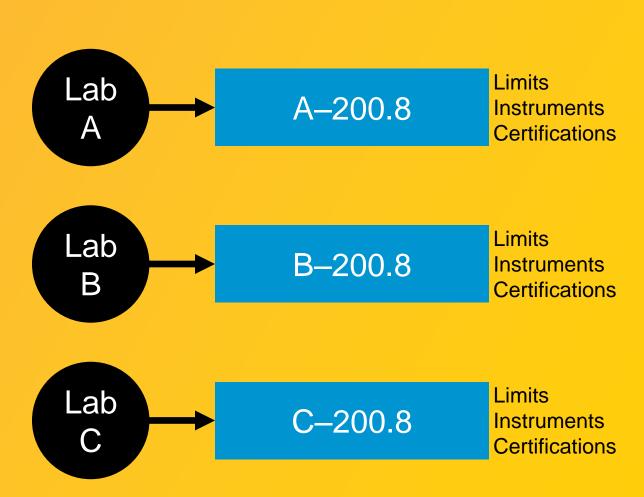

- Technical administration
  - Test Code proliferation
  - Limits
  - Instrumentation
  - Certifications
  - Sample storage locations

- Customer service
  - Divergent sample submission process
  - Specific testing/reporting needs
  - Lab holidays, time zones and working hours