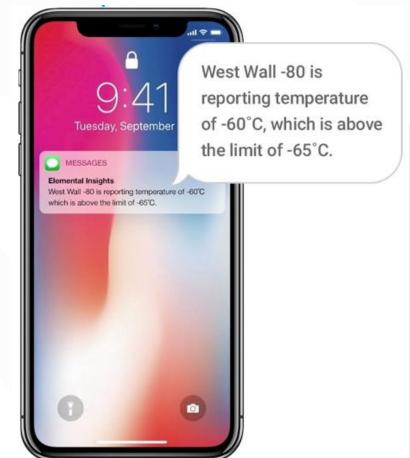

## Asset Management

- Set up instrument calibration schedules
- Personnel Certificate renewal alerts
- Manage instrument to ensure regulatory compliance
- Internal temperature monitoring

#### Internal Environmental Monitoring

- Wireless sensors
- Refrigerator / freezers
- Incubators
- Water baths
- Ambient
- Ovens

Reporting

- Scheduled Reporting
- Final Results
- Electronic data deliverables (EDD)
- Certificates of Analysis
- Chain of Custody
- Bench Sheets
- Sub-contract data
- Labels