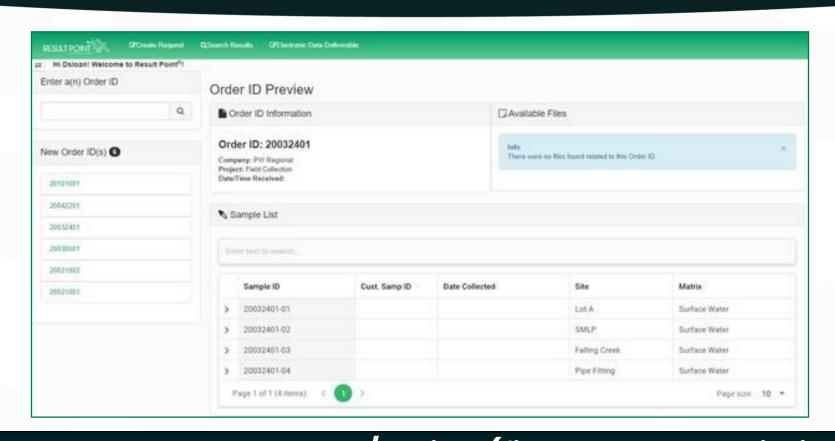

# Sample Tracking & Traceability

- Collecting client information for generating quote
  - Pre-logging in Orders
- Sample Scheduling
  - Calendar of routine sample collection
- Generating Bar Coded Labels
- Chain of Custody generation
- Log-in Samples
- Scanning Documents
- Collecting field observations