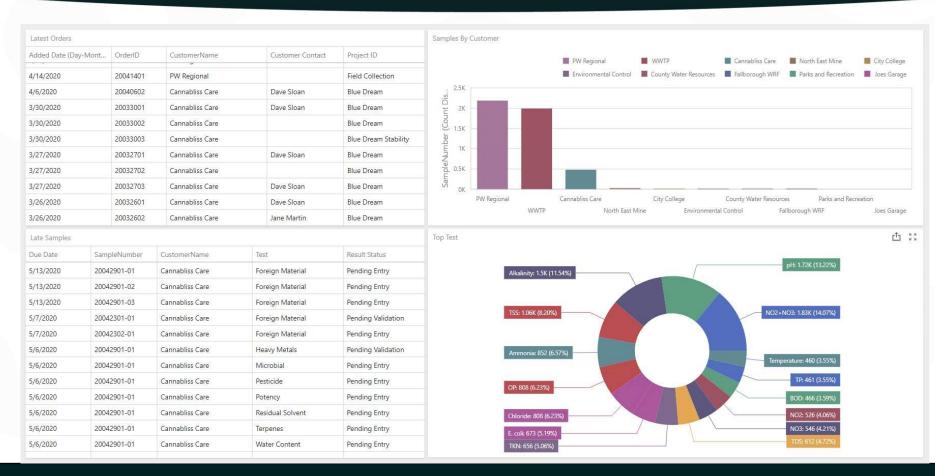

#### Electronic Data Transfer

- Increases accuracy and throughput
- Avoids duplication
- Enhances productivity
- Achieves ROI typically within one year

.csv .xls(Excel) Text(ASCII) XML Web Services Database