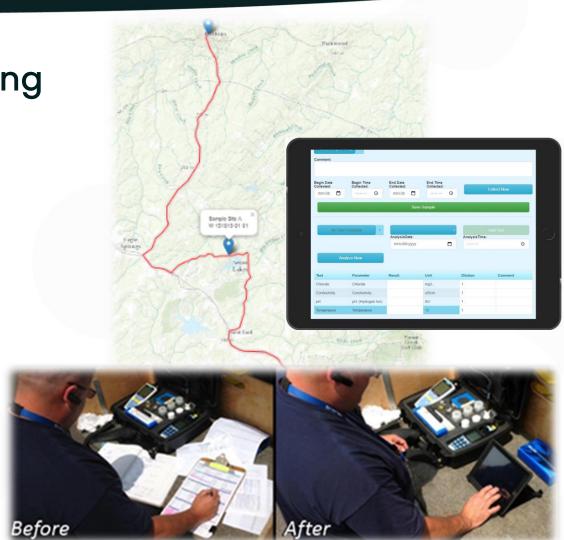

# Sample Tracking & Traceability

- Collecting client information for generating quote
  - Pre-logging in Orders
- Sample Scheduling
  - Calendar of routine sample collection
- Generating Bar Coded Labels
- Chain of Custody generation
- Log-in Samples
- Scanning Documents
- Collecting field observations

#### **Mobile Applications**

Real time data capture, and upload testing site data as it is collected

- Eliminate manual re-entry of field measurements
- Synchronize data:
  - Electronic chain of custody
  - Collector
  - Date and time stamps
  - Results and Comments
  - Location information/GIS coordinates