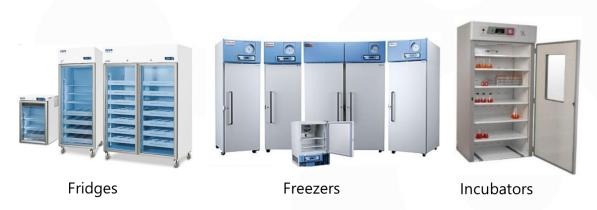

#### Internal Environmental Monitoring

- Wireless sensors
- Refrigerator / freezers
- Incubators
- Water baths
- Ambient
- Ovens

Reporting

- Scheduled Reporting
- Final Results
- Electronic data deliverables (EDD)
- Certificates of Analysis
- Chain of Custody
- Bench Sheets
- Sub-contract data
- Labels